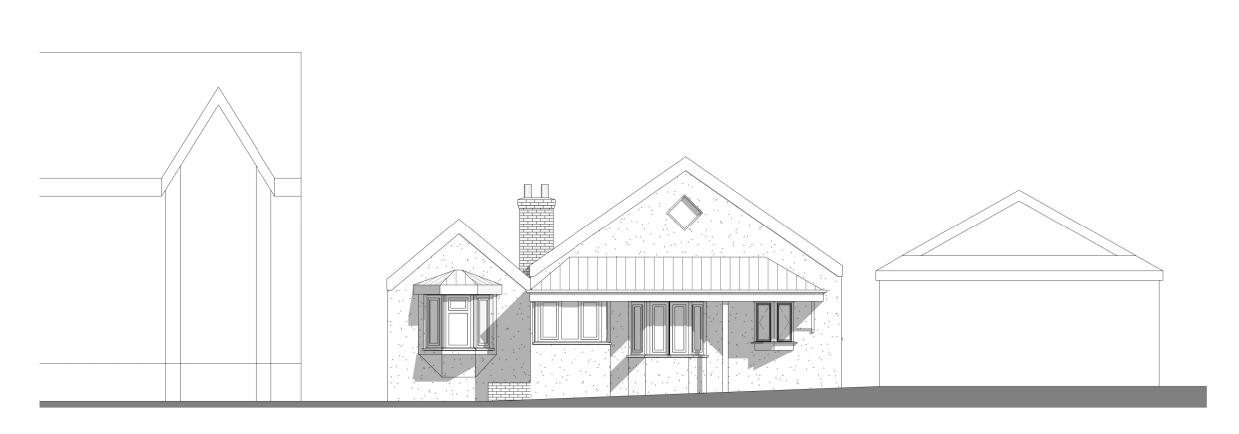

Existing Elevation - Street Scene
1:100

Proposed Elevation - Street Scene
1:100

RIBA ## Chartered Practice

The Gallery / The Old Gas Works / 43 Progress Road / Leigh on Sea / Essex / SS9 5PR

Web:www.bga-architects.com