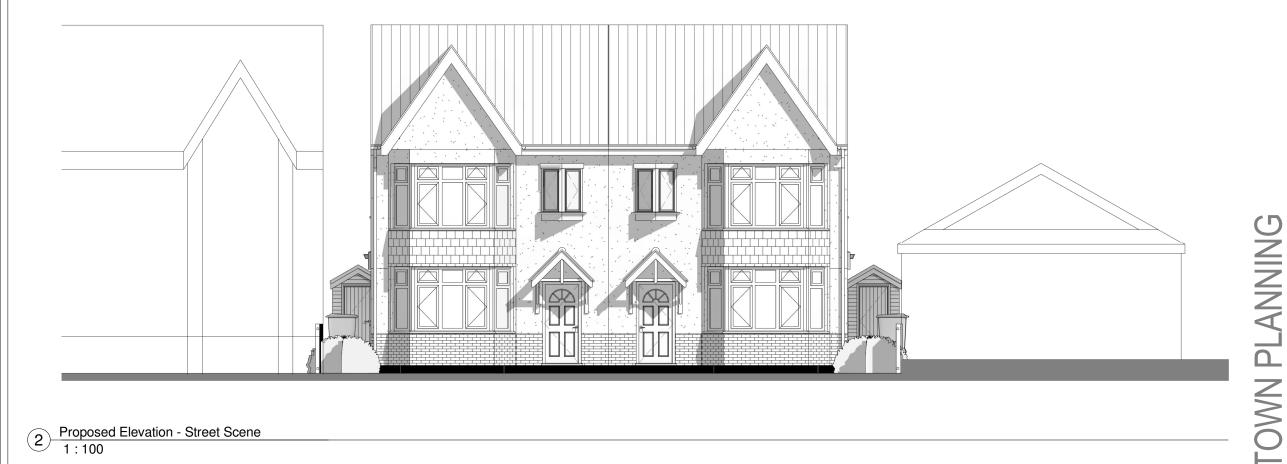

Existing Elevation - Street Scene
1:100

Proposed Elevation - Street Scene
1:100

RIBA ## Chartered Practice

The Gallery / The Old Gas Works / 43 Progress Road / Leigh on Sea / Essex / SS9 5PR

Web:www.bga-architects.com